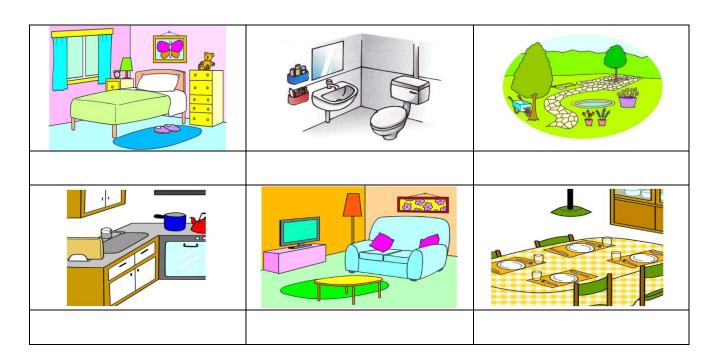

### **Exercise 1 Look and write**

| garden | bathroom | kitchen | dining room | living room | bedroom |   |
|--------|----------|---------|-------------|-------------|---------|---|
|        |          |         |             |             |         | 1 |