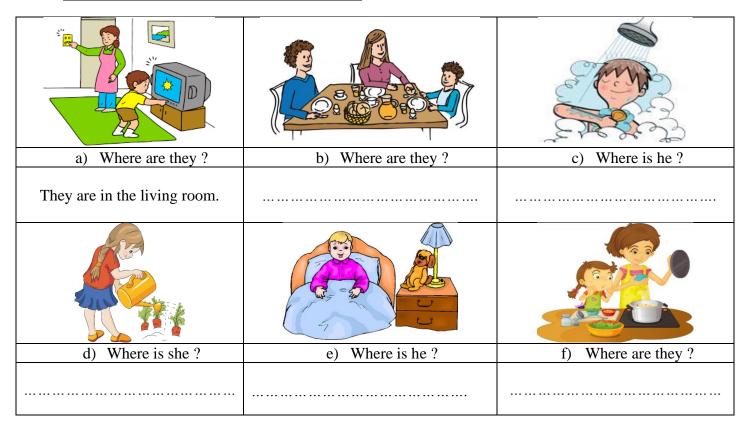

### TEST 3

### **Exercise 1 Look and write**

| garden | bathroom | kitchen | dining room | living room | bedroom |   |
|--------|----------|---------|-------------|-------------|---------|---|
|        |          |         |             |             |         | 1 |



## **Exercise 2 Look and answer these questions**



### **Exercise 3 Look and write**

Yes, she is - No, she isn't Yes, he is - No, he isn't Yes, they are - No, they aren't

| a) Are they in the garden? | b) Is he in the bathroom?       | c) Is she in the living room? |
|----------------------------|---------------------------------|-------------------------------|
| No, they aren't            |                                 |                               |
|                            |                                 |                               |
| d) Is she in the kitchen?  | e) Are they in the dining room? | f) Is she in the bedroom?     |
|                            |                                 |                               |

# Exercise 4 Put the words in the correct order

| a) I ony - bedroom – is – the – in       |