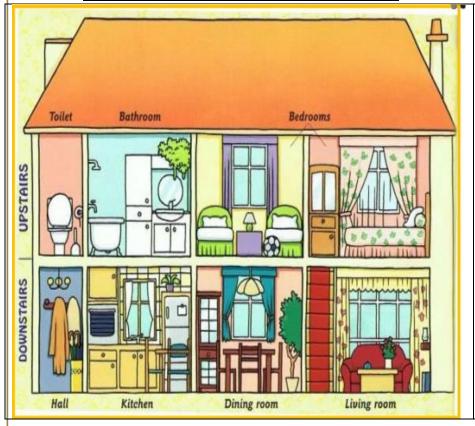

### **Exercise 6 Choose and complete the sentences.**

| a) The kitchen is        |
|--------------------------|
| ( upstairs/ downstairs ) |
| b) The toilet is         |
| (upstairs/downstairs)    |
| c)The bathroom is        |
| ( upstairs/ downstairs ) |
| d)The living room is     |
| ( upstairs/ downstairs ) |
| e)The dining room is     |
| ( upstairs/ downstairs ) |
| f)The bathroom is        |
| ( upstairs/ downstairs ) |
|                          |