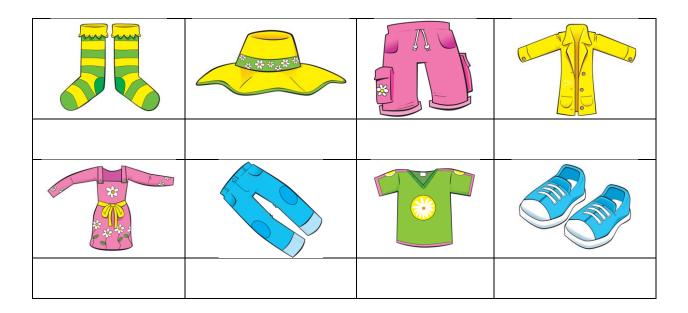

# **Exercise 1 Look and write**

| dress | socks | T- shirt | pants  |
|-------|-------|----------|--------|
| shoes | coat  | hat      | shorts |