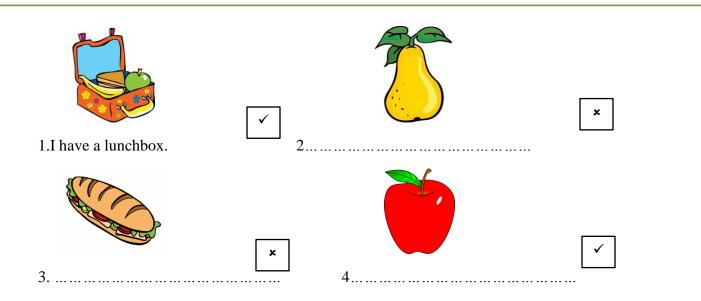

f) |

#### Exercise 3 Put the words in the correct order to make sentences.

a) She - have - doesn't - a lunchbox

.....

b) What - she - have - does ?

.....

c) Does – an orange – he – have ?

.....

d) My mom - doesn't - a pineapple - have

.....

e) I – biscuits – don't – have

.....

## Exercise 4 Read and Tick ( $\sqrt{}$ ) or cross ( X )

Hello. I'm Rose. and I'm a student . This is my lunchbox. Let's

look inside. I have a hamburger , an apple and a drink . I don't have a

banana today, but it's a very nice lunch!

- 1- Her name is Sally.
- 2- She has a hamburger in her lunch box.
- 3- She doesn't have an apple in her lunch box.
- 4- She has a drink in her lunch box.
- 5- She has a banana and an orange in her lunch box.

#### Exercise 5 Look and write : I have or I don't have







# Exercise 6 Circle the odd one out

| living room | • kitchen  | • bedroom | • dress   |
|-------------|------------|-----------|-----------|
| • T- shirt  | • trousers | • socks   | • house   |
| • mom       | • dad      | • grandpa | • friend  |
| • pen       | • ruler    | • yellow  | • rubber  |
| • ten       | • green    | • pink    | • purple  |
| • hat       | • coat     | • shoes   | • biscuit |