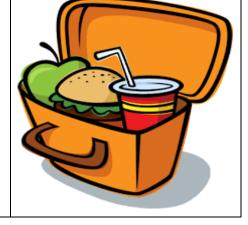

## Exercise 4 Read and Tick ( $\sqrt{}$ ) or cross ( X )

Hello. I'm Rose. and I'm a student . This is my lunchbox. Let's

look inside. I have a hamburger , an apple and a drink . I don't have a

banana today, but it's a very nice lunch!

- 1- Her name is Sally.
- 2- She has a hamburger in her lunch box.
- 3- She doesn't have an apple in her lunch box.
- 4- She has a drink in her lunch box.
- 5- She has a banana and an orange in her lunch box.